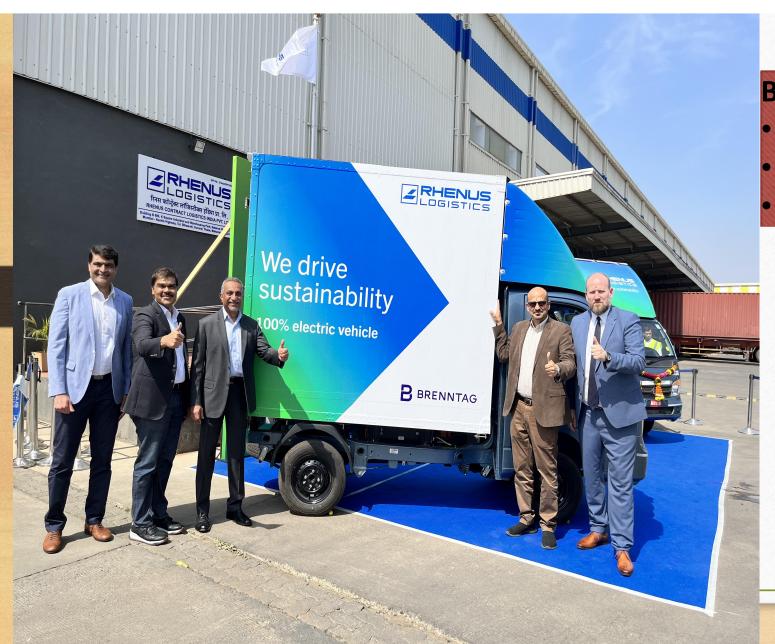

### **SUSTAINABILITY: EV VEHICLES**

### **BENEFITS:**

- Service Improvement
- Transportation Cost Saving
- 10 MT Carbon Saving